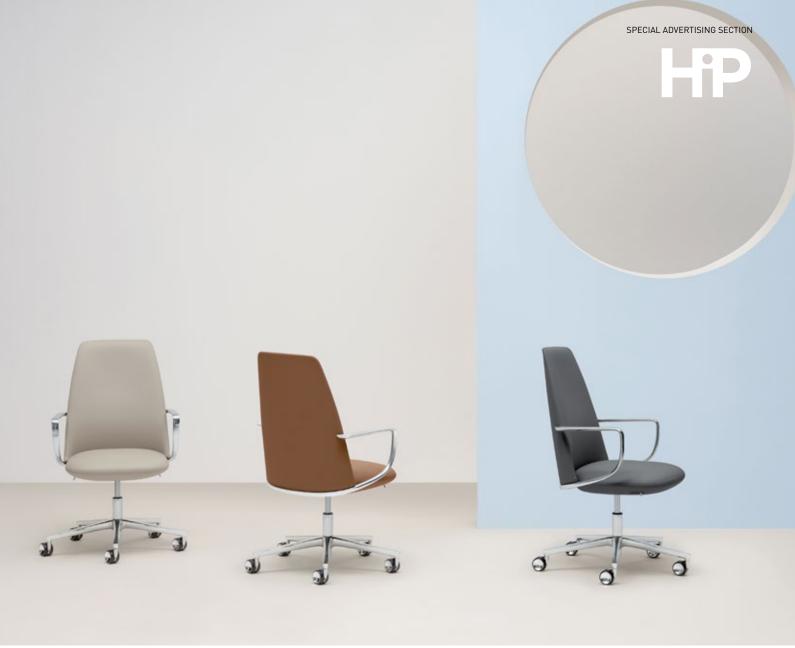

Elinor is an executive chair result of a pioneering vision of contemporary office furniture, characterized by a high level of aesthetic quality. It has an elegant base in die-cast aluminium, with refined sinuous lines. A weight-activated synchro-tilt mechanism integrated in the upholstered seat allows the tilting to be self regulated according to the user's body weight, ensuring that the back is kept in the most comfortable position. Maximum comfort is guaranteed also by the polyurethane injected foam on both seat and back. A light strong armrest in die-cast aluminium defines the base of the backrest with its flowing line, accentuating the attention to detail that characterizes this unique chair.

**DESIGNER** Claudio Bellini

pedrali.it twitter: @Pedrali instagram: @pedralispa Pedrali spa

HIP 2019 HONOREE ELINOR