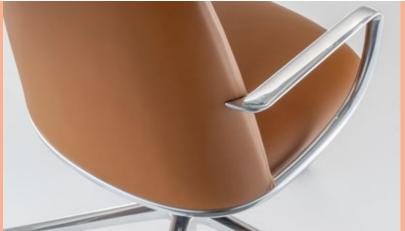

Elinor is an executive chair result of a pioneering vision of contemporary office furniture, characterized by a high level of aesthetic quality. It has an elegant base in die-cast aluminium, with refined sinuous lines. A weight-activated synchro-tilt mechanism integrated in the upholstered seat allows the tilting to be self regulated according to the user's body weight, ensuring that the back is kept in the most comfortable position. Maximum comfort is guaranteed also by the polyurethane injected foam on both seat and back. A light strong armrest in die-cast aluminium defines the base of the backrest with its flowing line, accentuating the attention to detail that characterizes this unique chair.